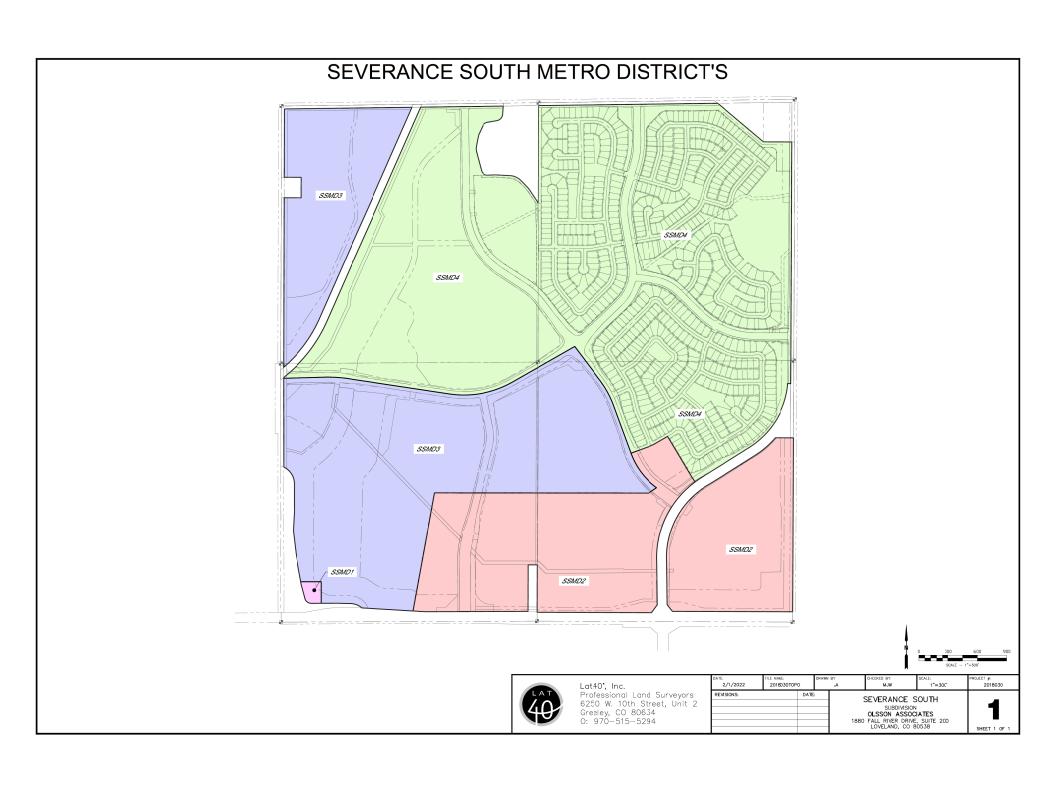

Severance South Metro District No. 4 (#66798)

Dear Sir or Ma'am:

As required by statute (C.R.S. 32-1-306) and 32-1-104 (3)(b), all Title 32 Article 1 special districts are required to file a current, accurate map of district boundaries with the County Clerk and Recorder, Assessor and Division of Local Government. On behalf of **Severance South Metropolitan District Nos. 1-4**, please accept the attached updated District boundary map. The District(s) are wholly located within Weld County.